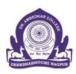

B.Sc. Botany Student of **Dr. Ambedkar College Deekshabhoomi, Nagpur** conducted a Botanical excursion visit to biodiversity rich **Seven-Sister Hills and Muktabai Waterfall, near Chimur Dist. Chandrapur** (MS) India on 14/09/2024, to study the forest biodiversity, ecological and taxonomic aspects of medicinal, aromatic and endemic plant species.

## Dr. Ambedkar College Deekshabhoomi, Nagpur Dept. of Botany (Botanical Excursion-2024-2025)

Dr. Ambedkar College Deekshabhoomi, Nagpur Dept. of Botany (Botanical Excursion-2024-2025)

<u>Glimpses of Botanical Excursion at Seven-Sister Hills, Muktabai</u> Waterfall, Near Chimur, Dist. Chandrapur (MS) India on 14/09/2024.

The visit was organized under the supervision of Dr. Subhash. R. Somkuwar, Associate Professor & Head Dept. of Botany DACN, Mr. Labhesh Parteti, and Dr. Ashwini Aswar Faculty of Botany Dept. DACN.