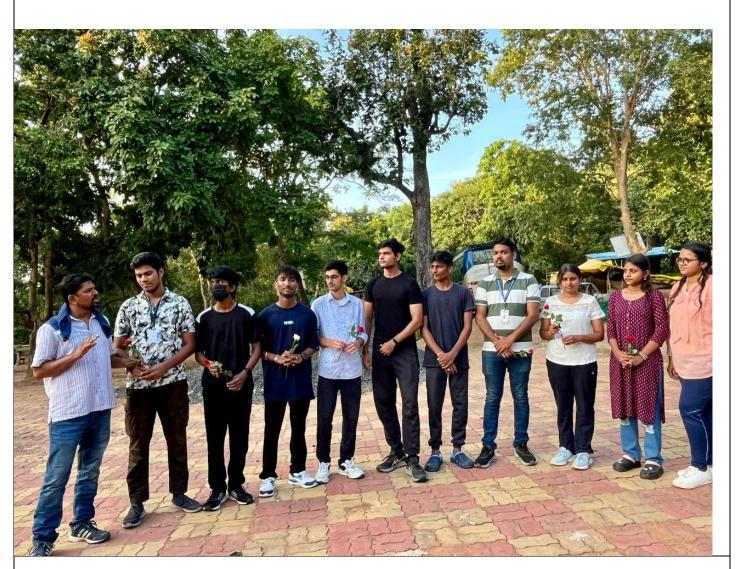

B.Sc. Botany Student of **Dr. Ambedkar College Deekshabhoomi, Nagpur** conducted a Botanical excursion visit to biodiversity rich **Seven-Sister Hills and Muktabai Waterfall, near Chimur Dist. Chandrapur** (MS) India on 14/09/2024, to study the forest biodiversity, ecological and taxonomic aspects of medicinal, aromatic and endemic plant species.

## Dr. Ambedkar College Deekshabhoomi, Nagpur Dept. of Botany (Botanical Excursion-2024-2025)

Dr. Ambedkar College Deekshabhoomi, Nagpur Dept. of Botany (Botanical Excursion-2024-2025)

<u>Glimpses of Botanical Excursion at Seven-Sister Hills, Muktabai</u> Waterfall, Near Chimur, Dist. Chandrapur (MS) India on 14/09/2024.

The visit was organized under the supervision of Dr. Subhash. R. Somkuwar, Associate Professor & Head Dept. of Botany DACN, Mr. Labhesh Parteti, and Dr. Ashwini Aswar Faculty of Botany Dept. DACN.