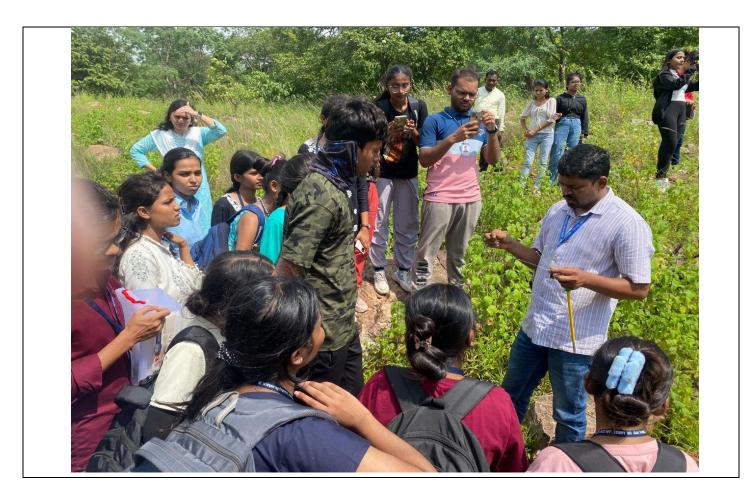

B.Sc. Botany Student of **Dr. Ambedkar College Deekshabhoomi, Nagpur** conducted a Botanical excursion visit to biodiversity rich **Seven-Sister Hills and Muktabai Waterfall, near Chimur Dist. Chandrapur** (MS) India on 14/09/2024, to study the forest biodiversity, ecological and taxonomic aspects of medicinal, aromatic and endemic plant species.

On the way to Dr. S. R. Somkuwar and Dr. Ashwini Aswar and Mr. Labhesh B. Parteti showed many ethnomedicinal tree species including *Cleistanthus collinus* (Roxb.), *Sesamum indicum* (L.), *Tectona grandis* (L.f.), *Alysicarpus vaginalis* (L.) *Andrographis echiodes* (L.) Nees, *Celosia argentea* (L.) Ficus arnottiana (Miq.) Miq., *Ventilago denticulata* Willd., *Eriocaulon heterolepsis* (L.), *Anisochilus carnosus* (L.f.). etc to highlights the utility and conservation of these Rare, Endangered and Threatened (RET) species.

## Dr. Ambedkar College Deekshabhoomi, Nagpur Dept. of Botany (Botanical Excursion-2024-2025)

Dr. Ambedkar College Deekshabhoomi, Nagpur Dept. of Botany (Botanical Excursion-2024-2025)

<u>Glimpses of Botanical Excursion at Seven-Sister Hills, Muktabai</u> Waterfall, Near Chimur, Dist. Chandrapur (MS) India on 14/09/2024.

The visit was organized under the supervision of Dr. Subhash. R. Somkuwar, Associate Professor & Head Dept. of Botany DACN, Mr. Labhesh Parteti, and Dr. Ashwini Aswar Faculty of Botany Dept. DACN.