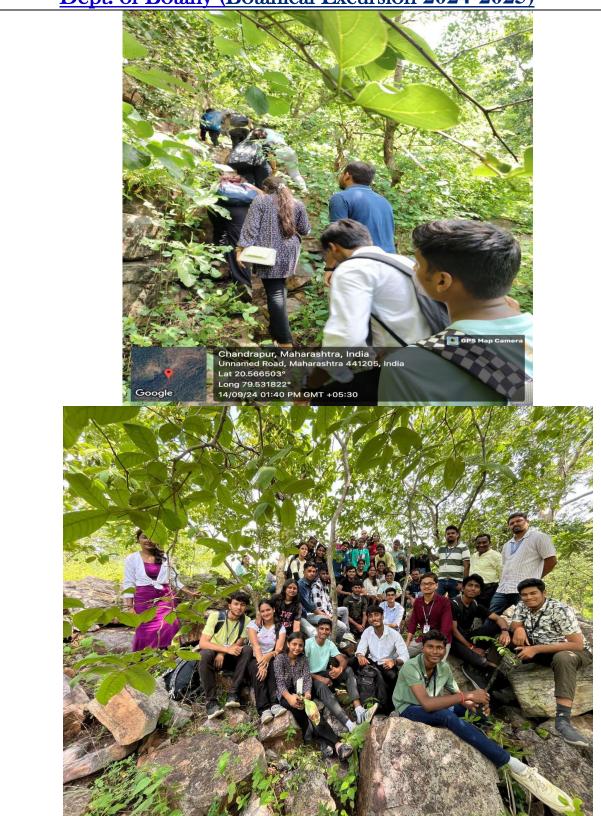

B.Sc. Botany Student of **Dr. Ambedkar College Deekshabhoomi, Nagpur** conducted a Botanical excursion visit to biodiversity rich **Seven-Sister Hills and Muktabai Waterfall, near Chimur Dist. Chandrapur** (MS) India on 14/09/2024, to study the forest biodiversity, ecological and taxonomic aspects of medicinal, aromatic and endemic plant species.

On the way to Dr. S. R. Somkuwar and Dr. Ashwini Aswar and Mr. Labhesh B. Parteti showed many ethnomedicinal tree species including *Cleistanthus collinus* (Roxb.), *Sesamum indicum* (L.), *Tectona grandis* (L.f.), *Alysicarpus vaginalis* (L.) *Andrographis echiodes* (L.) Nees, *Celosia argentea* (L.) Ficus arnottiana (Miq.) Miq., *Ventilago denticulata* Willd., *Eriocaulon heterolepsis* (L.), *Anisochilus carnosus* (L.f.). etc to highlights the utility and conservation of these Rare, Endangered and Threatened (RET) species.

## Dr. Ambedkar College Deekshabhoomi, Nagpur Dept. of Botany (Botanical Excursion-2024-2025)

Dr. Ambedkar College Deekshabhoomi, Nagpur Dept. of Botany (Botanical Excursion-2024-2025)

<u>Glimpses of Botanical Excursion at Seven-Sister Hills, Muktabai</u> Waterfall, Near Chimur, Dist. Chandrapur (MS) India on 14/09/2024.